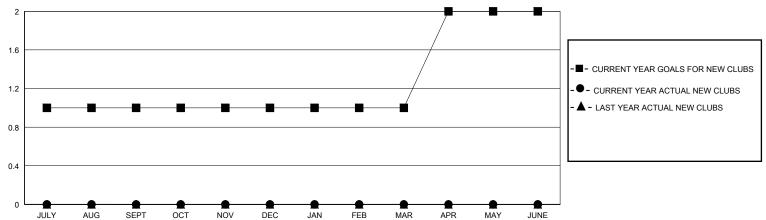

## GOALS AND ACTUAL NEW CLUBS CUMULATIVE

## District 19 S

GMT: LOCATION WASHINGTON GMT CA

| CIVIT.                |               | LOC       |               | J. U                  |                         |                         | CIVIT Of C                                         |
|-----------------------|---------------|-----------|---------------|-----------------------|-------------------------|-------------------------|----------------------------------------------------|
| Clubs                 |               |           |               | Members               |                         |                         |                                                    |
| RESULTS FOR 2023-2024 |               |           |               | RESULTS FOR 2023-2024 |                         |                         |                                                    |
| QUARTER               | NEW CLUB GOAL | NEW CLUBS | DROPPED CLUBS | QUARTER MEN           | MBER GROWTH NET<br>GOAL | MEMBER GROWTH<br>ACTUAL | DROPPED<br>MEMBERS ACTUAL<br>(including transfers) |
| JULY/AUG/SEPT         | 1             | 0         | 0             | JULY/AUG/SEPT         | 0                       | 42                      | 41                                                 |
| OCT/NOV/DEC           | 0             | 0         | 1             | OCT/NOV/DEC           | 10                      | 49                      | 70                                                 |
| JAN/FEB/MAR           | 0             | 0         | 0             | JAN/FEB/MAR           | 8                       | 0                       | 0                                                  |
| APR/MAY/JUNE          | 1             | 0         | 0             | APR/MAY/JUNE          | 1                       | 0                       | 0                                                  |