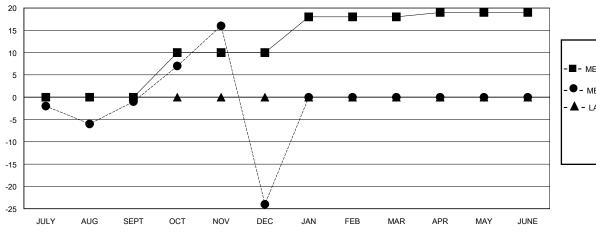

## GOALS AND ACTUAL MEMBERS CUMULATIVE

| _ |   |        |        |     |      |
|---|---|--------|--------|-----|------|
|   | _ | MEMBER | GROWTH | NFT | GOAL |
|   |   |        |        |     |      |

Results as of: 12/31/2023

- ● - MEMBER GROWTH ACTUAL

- ▲ - LAST YEAR MEMBERSHIP ACTUAL

| DROPPED CLUBS: 1 |     |
|------------------|-----|
| DROPPED MEMBERS  |     |
| DECEASED         | 18  |
| CLUB CANCELLED   | 25  |
| OTHER            | 68  |
| TOTAL            | 111 |

## District 19 S

GMT: LOCATION WASHINGTON GMT CA

| CIVIT.                |               | LOC       |               | J. U                  |                         |                         | CIVIT Of C                                         |
|-----------------------|---------------|-----------|---------------|-----------------------|-------------------------|-------------------------|----------------------------------------------------|
| Clubs                 |               |           |               | Members               |                         |                         |                                                    |
| RESULTS FOR 2023-2024 |               |           |               | RESULTS FOR 2023-2024 |                         |                         |                                                    |
| QUARTER               | NEW CLUB GOAL | NEW CLUBS | DROPPED CLUBS | QUARTER MEN           | MBER GROWTH NET<br>GOAL | MEMBER GROWTH<br>ACTUAL | DROPPED<br>MEMBERS ACTUAL<br>(including transfers) |
| JULY/AUG/SEPT         | 1             | 0         | 0             | JULY/AUG/SEPT         | 0                       | 42                      | 41                                                 |
| OCT/NOV/DEC           | 0             | 0         | 1             | OCT/NOV/DEC           | 10                      | 49                      | 70                                                 |
| JAN/FEB/MAR           | 0             | 0         | 0             | JAN/FEB/MAR           | 8                       | 0                       | 0                                                  |
| APR/MAY/JUNE          | 1             | 0         | 0             | APR/MAY/JUNE          | 1                       | 0                       | 0                                                  |